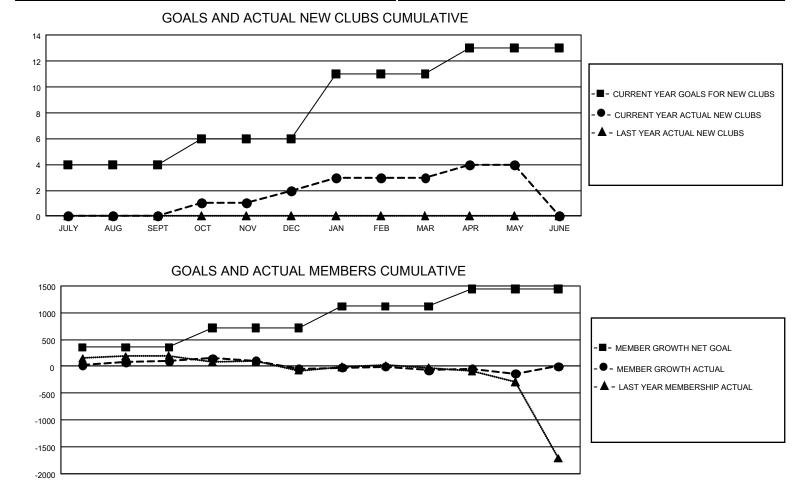

## GAT MONTHLY MEMBERSHIP PROGRESS REPORT

GMT Constitutional Area 5 - J, Group H

REPORT DOES NOT INCLUDE CLUBS IN UNDISTRICTED AREAS.

| Clubs         |               |             |               | Members               |                        |                         |                                                    |  |
|---------------|---------------|-------------|---------------|-----------------------|------------------------|-------------------------|----------------------------------------------------|--|
|               | RESULTS FOR   | R 2020-2021 |               | RESULTS FOR 2020-2021 |                        |                         |                                                    |  |
| QUARTER       | NEW CLUB GOAL | NEW CLUBS   | DROPPED CLUBS | QUARTER MEM           | BER GROWTH NET<br>GOAL | MEMBER GROWTH<br>ACTUAL | DROPPED<br>MEMBERS ACTUAL<br>(including transfers) |  |
| JULY/AUG/SEPT | 12            | 0           | 2             | JULY/AUG/SEPT         | 358                    | 516                     | 395                                                |  |
| OCT/NOV/DEC   | 6             | 2           | 3             | OCT/NOV/DEC           | 358                    | 328                     | 457                                                |  |
| JAN/FEB/MAR   | 15            | 1           | 1             | JAN/FEB/MAR           | 403                    | 290                     | 300                                                |  |
| APR/MAY/JUNE  | 6             | 1           | 0             | APR/MAY/JUNE          | 323                    | 210                     | 264                                                |  |